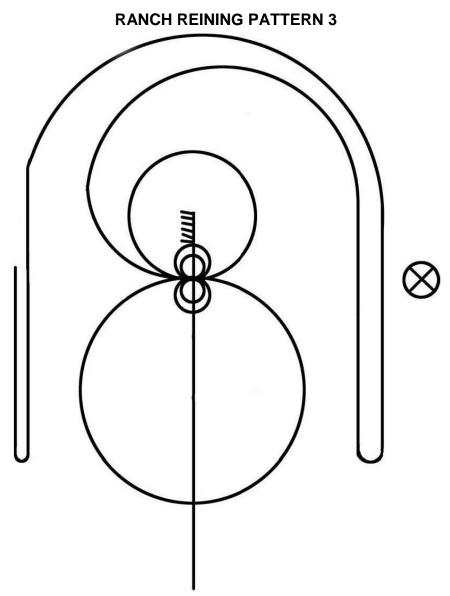

Mandatory marker along fence or wall. Ride pattern follows:

- 1. Start at end of arena. Run past the center marker and do a square, sliding stop.
- 2. Back approximately 10 to 15 feet to center.
- 3. Do two spins to the right.
- 4. Do two-and-a-quarter (2-1/4) spins to the left.
- 5. Begin on right lead and complete one right circle, small and slow. Change leads in the center of arena.
- 6. Complete one large, fast circle to the left. Change leads in the center of arena.
- 7. Continue loping around the end of the arena without breaking gait. Run straight down the right side of arena past the center marker. Stop and do a left rollback.
- 8. Continue back around the previous circle, but do not close this circle. Run down the left side of the arena past the center marker. Stop and do a right rollback.
- 9. Continue past the center marker and do a square, sliding stop.
- 10. Hesitate to complete the pattern.