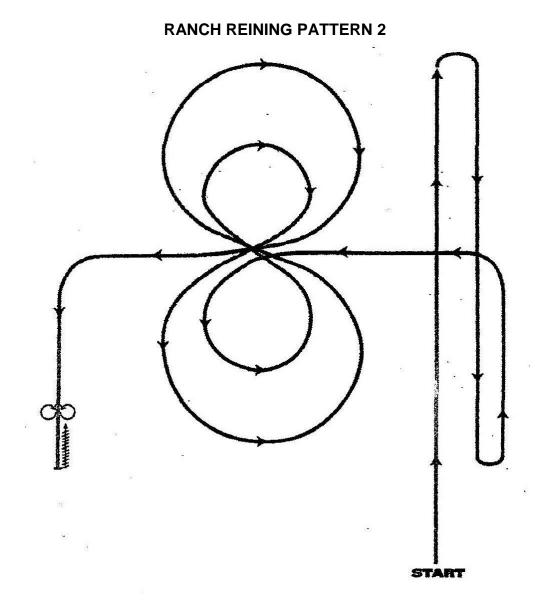

- 1. Start on the right side of the arena and lope to the far end of the arena.
- 2. Stop and rollback to the right. Continue to the other end of the arena.
- 3. Stop and rollback to the left. Continue to the center of the arena.
- 4. Lope a small, slow circle to the left. Change leads.
- 5. Lope a small, medium speed circle to the right. Change leads.
- 6. Lope a large, fast circle to the left. Change leads.
- 7. Lope a large, fast circle to the right. Change leads.
- 8. Continue down the arena.
- 9. Stop and back 10 to 15 feet.
- 10. Do a 360-degree spin right or left.
- 11. Do a 360-degree spin in the opposite direction.
- 12. Hesitate to show completion of the pattern.